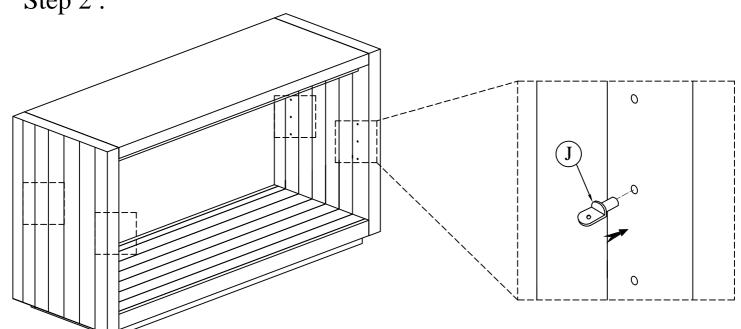

Viet Nam

## Warning:

(H)

- Be sure to check all packing material carefully for small parts, which may have come loose inside the carton during shipment.
- To prevent possible scratches and damage, this furniture **MUST BE ASSEMBLED BY TWO PEOPLE** on a soft surface such as a blanket or carpet.

**Important Use Information:** We recommend using coasters, placemats and trivets when placing hot or cold containers on this item. It is also recommended to quickly cleanup any spills to minimize exposure to moisture. Doing so will prolong the life and look of the item for many years.



39315 SOFA TABLE

## Components and Hardware List



4 pcs.



Riverside

info@riverside-furniture.com

Intrigue **OCCASIONAL** Assembly Instructions

Page 2 of 2

Made in Viet Nam

39315 - SOFA TABLE

Step 2: