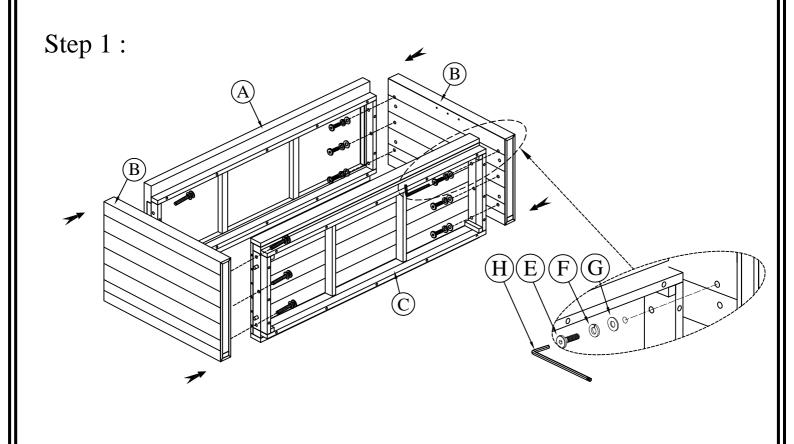

## Warning:

(H)

- Be sure to check all packing material carefully for small parts, which may have come loose inside the carton during shipment.
- To prevent possible scratches and damage, this furniture **MUST BE ASSEMBLED BY TWO PEOPLE** on a soft surface such as a blanket or carpet.